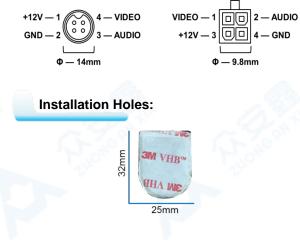

erproof             | Null                                                                            |  |
| Operating Condition    | Temp.:-45°C to +75°C, Humidity<95%                                              |  |
| Housing Color          | Black Default, Optional Color By Order Quantity                                 |  |

> Specifications are subject to change without prior notice

| Camera1Instruction manual13M Double-Sided Gum1 | Packing List:       |   |
|------------------------------------------------|---------------------|---|
|                                                | Camera              | 1 |
| 3M Double-Sided Gum 1                          | Instruction manual  | 1 |
|                                                | 3M Double-Sided Gum | 1 |



# **Connection:**