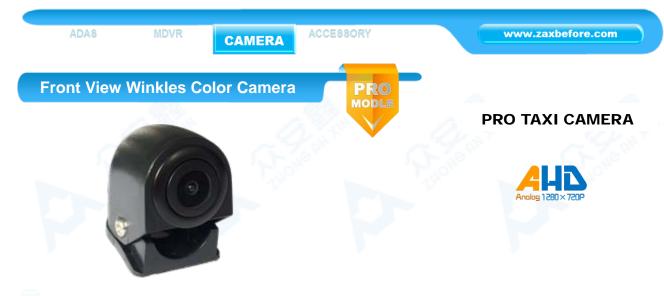

#### Product:

Analog High Definition taxi front view low illumination plastic winkles color camera Installed embedded into the vehicle body, Low power consumption, DC12V input

### Features:

- Plastic housing with better lighter weight and more convenient installation
- > Anti-electromagnetic interference, excellent video output
- > Low illumination, don't need LED compensation infrared
- Low power consumption, wide temperature working
- > Easy installation, vehicle surface or flush mount

# Specifications:

| Model                  | AC-0HP-TWH                                                                      |  |
|------------------------|---------------------------------------------------------------------------------|--|
| CCD or CMOS            | 1/3"CMOS 720P                                                                   |  |
| Resolution             | 1.00 Mega Pixel                                                                 |  |
| Effective Pixels       | 1280Hx720V                                                                      |  |
| TV System              | PAL / NTSC (Optional Before Factory)                                            |  |
| Auto Control           | Auto Gain Control, Back Light Compensation<br>White Balance, Electronic Shutter |  |
| Image Mirror           | Optional Before Factory                                                         |  |
| Lens                   | f=2.8mm Default, View Angle 89degree, Optional 3.6, 6.0mm                       |  |
| Light Sensitivity      | 0.01 Lux @ F1.2                                                                 |  |
| Infrared Spectrum      | Infrared-Sensitive                                                              |  |
| Infrared LED Range     | Null                                                                            |  |
| Auto IR control        | Null                                                                            |  |
| Signal to Noise Ratio  | SNR>50 dB, (AGC Close)                                                          |  |
| Video Output           | 1V p-p, 75Ω,                                                                    |  |
| Audio Output           | Null                                                                            |  |
| Power Consumption      | DC 12V±5%, 90mA, 1.0W                                                           |  |
| A / V, Power Interface | Aviation, 4PIN Interface Optional                                               |  |
| Adjustment             | Horizontal 0; Vertical 0~50                                                     |  |
| Dimensions             | (L x W x H) 35 x 25 x 35 mm                                                     |  |
| Packing Size           | (L x W x H) 70 x 70 x 70 mm                                                     |  |
| Product Weight         | Net: 35 g, All: 200 g                                                           |  |
| Waterproof             | Null                                                                            |  |
| Operating Condition    | Temp.:-45°C to +75°C, Humidity<95%                                              |  |
| Housing Color          | Black Default, Optional Color By Order Quantity                                 |  |