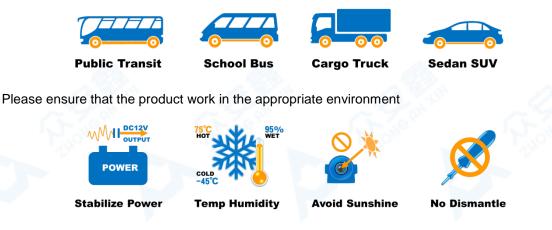

### Application:

- > Please installation the machine at the middle-upper in vehicle cabin, headspace for the machine cable
- > Pasted 3M adhesive on the bracket, then pasted the bracket on the installation place
- > Power on, adjust the camera until the image appears appropriate scene, locking screws on both sides
- > Cable hidden in the body and opening waterproofing, the camera installed