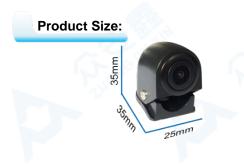

# Specifications:

| Model                  | AC-0HP-TWH                                                                      |  |
|------------------------|---------------------------------------------------------------------------------|--|
| CCD or CMOS            | 1/3"CMOS 720P                                                                   |  |
| Resolution             | 1.00 Mega Pixel                                                                 |  |
| Effective Pixels       | 1280Hx720V                                                                      |  |
| TV System              | PAL / NTSC (Optional Before Factory)                                            |  |
| Auto Control           | Auto Gain Control, Back Light Compensation<br>White Balance, Electronic Shutter |  |
| Image Mirror           | Optional Before Factory                                                         |  |
| Lens                   | f=2.8mm Default, View Angle 89degree, Optional 3.6, 6.0mm                       |  |
| Light Sensitivity      | 0.01 Lux @ F1.2                                                                 |  |
| Infrared Spectrum      | Infrared-Sensitive                                                              |  |
| Infrared LED Range     | Null                                                                            |  |
| Auto IR control        | Null                                                                            |  |
| Signal to Noise Ratio  | SNR>50 dB, (AGC Close)                                                          |  |
| Video Output           | 1V p-p, 75Ω,                                                                    |  |
| Audio Output           | Null                                                                            |  |
| Power Consumption      | DC 12V±5%, 90mA, 1.0W                                                           |  |
| A / V, Power Interface | Aviation, 4PIN Interface Optional                                               |  |
| Adjustment             | Horizontal 0; Vertical 0~50                                                     |  |
| Dimensions             | (L x W x H) 35 x 25 x 35 mm                                                     |  |
| Packing Size           | (L x W x H) 70 x 70 x 70 mm                                                     |  |
| Product Weight         | Net: 35 g, All: 200 g                                                           |  |
| Waterproof             | Null                                                                            |  |
| Operating Condition    | Temp.:-45°C to +75°C, Humidity<95%                                              |  |
| Housing Color          | Black Default, Optional Color By Order Quantity                                 |  |